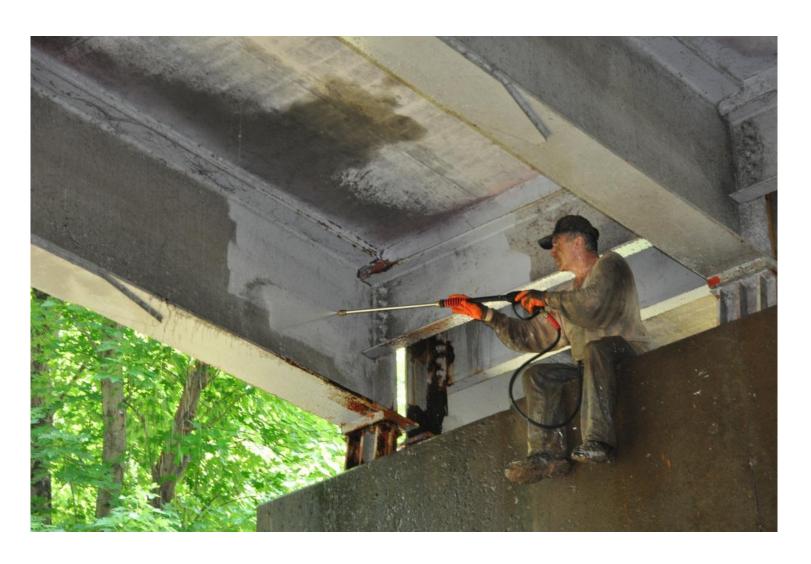

crylics, dispersions)
  - Simple to apply-no worker safety or overspray concerns
  - Used for a range of bridge painting options
- High-tech (epoxies, urethanes, fluoropolymers)
  - More durable-more problematic
  - Primarily used for complete bridge painting projects

#### Bridge Superstructure Painting Options

- Spot painting
- Zone painting
- Overcoating
- Total removal-replacement

#### **Selecting Painting Option**

Let the Bridge Talk to You!



# Selecting Painting Option Let the Bridge Talk to You!



# Selecting Painting Option Let the Bridge Talk to You!



#### When to Paint













#### Zone Painting-Low Tech



#### Zone Painting-Low Tech



#### Zone Painting-Low Tech









































# Coatings Preservation by Preventive/ Routine Maintenance













# No/Low Maintenance Superstructure Coatings/Materials















#### **Galvanized Steel**



#### **Galvanized Steel**



#### **Galvanized Steel**



#### **Metalized Steel**



#### **Metalized Steel**



#### **Metalized Steel**



## **Duplex Coatings**



### **Duplex Coatings**



# **Duplex Coatings**



# Bridge Superstructures "Outside the Box"



# Bridge Superstructures "Outside the Box"



# Bridge Superstructures "Outside the Box"



#### Conclusions

- We have painting options for bridge superstructures
- Other no/low maintenance coatings & material options exist
- These options enable us to select a "best practice" for preserving each bridge superstructure