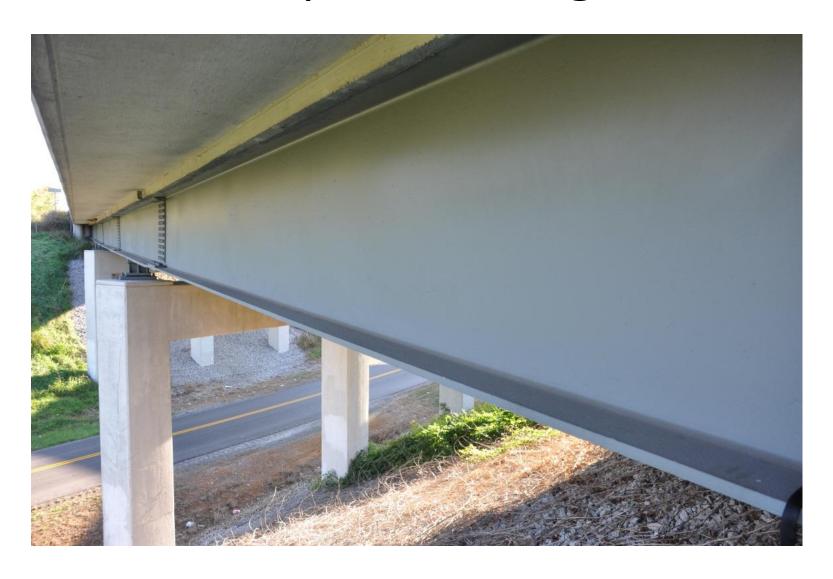

Bridge Superstructure Painting Options

- Spot painting
- Zone painting
- Overcoating
- Total removal-replacement

#### **Selecting Painting Option**

Let the Bridge Talk to You!



# Selecting Painting Option Let the Bridge Talk to You!



# Selecting Painting Option Let the Bridge Talk to You!



#### When to Paint













#### Zone Painting-Low Tech



#### Zone Painting-Low Tech



#### Zone Painting-Low Tech









































# Coatings Preservation by Preventive/ Routine Maintenance













# No/Low Maintenance Superstructure Coatings/Materials















#### **Galvanized Steel**



#### **Galvanized Steel**



#### **Galvanized Steel**



#### **Metalized Steel**



#### **Metalized Steel**



#### **Metalized Steel**



## **Duplex Coatings**



### **Duplex Coatings**



# **Duplex Coatings**



# Bridge Superstructures "Outside the Box"



# Bridge Superstructures "Outside the Box"



# Bridge Superstructures "Outside the Box"



#### Conclusions

- We have painting options for bridge superstructures
- Other no/low maintenance coatings & material options exist
- These options enable us to select a "best practice" for preserving each bridge superstructure