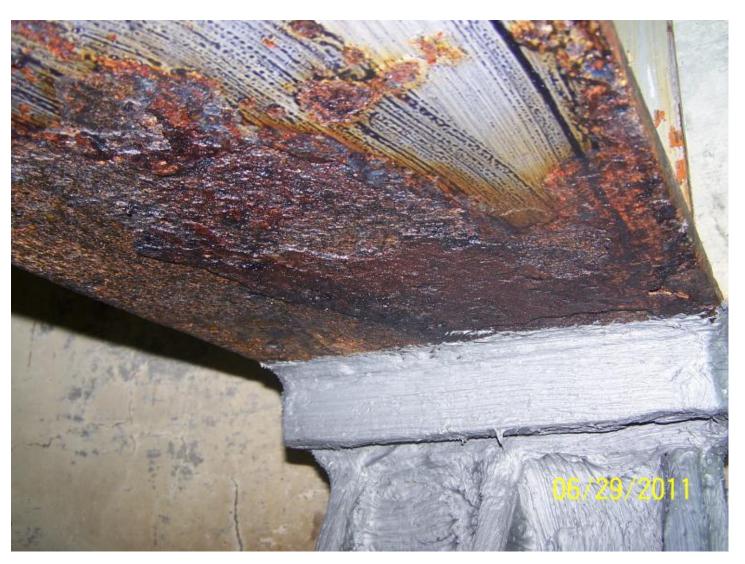

ylics, dispersions)
  - Simple to apply-no worker safety or overspray concerns
  - Used for a range of bridge painting options
- High-tech (epoxies, urethanes, fluoropolymers)
  - More durable-more problematic
  - Primarily used for complete bridge painting projects

#### Bridge Superstructure Painting Options

- Spot painting
- Zone painting
- Overcoating
- Total removal-replacement

#### **Selecting Painting Option**

Let the Bridge Talk to You!



# Selecting Painting Option Let the Bridge Talk to You!



# Selecting Painting Option Let the Bridge Talk to You!



#### When to Paint













#### Zone Painting-Low Tech



#### Zone Painting-Low Tech



#### Zone Painting-Low Tech









































# Coatings Preservation by Preventive/ Routine Maintenance













# No/Low Maintenance Superstructure Coatings/Materials















#### **Galvanized Steel**



#### **Galvanized Steel**



#### **Galvanized Steel**



#### **Metalized Steel**



#### **Metalized Steel**



#### **Metalized Steel**



## **Duplex Coatings**



### **Duplex Coatings**



# **Duplex Coatings**



# Bridge Superstructures "Outside the Box"



# Bridge Superstructures "Outside the Box"



# Bridge Superstructures "Outside the Box"



#### Conclusions

- We have painting options for bridge superstructures
- Other no/low maintenance coatings & material options exist
- These options enable us to select a "best practice" for preserving each bridge superstructure