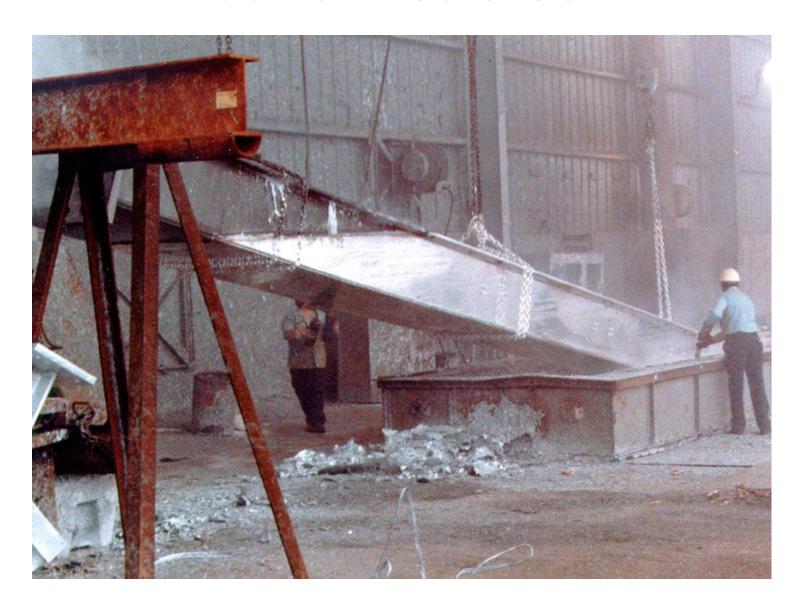

idge painting options
- High-tech (epoxies, urethanes, fluoropolymers)
  - More durable-more problematic
  - Primarily used for complete bridge painting projects

#### Bridge Superstructure Painting Options

- Spot painting
- Zone painting
- Overcoating
- Total removal-replacement

#### **Selecting Painting Option**

Let the Bridge Talk to You!



# Selecting Painting Option Let the Bridge Talk to You!



# Selecting Painting Option Let the Bridge Talk to You!



#### When to Paint













#### Zone Painting-Low Tech



#### Zone Painting-Low Tech



#### Zone Painting-Low Tech









































# Coatings Preservation by Preventive/ Routine Maintenance













# No/Low Maintenance Superstructure Coatings/Materials















#### **Galvanized Steel**



#### **Galvanized Steel**



#### **Galvanized Steel**



#### **Metalized Steel**



#### **Metalized Steel**



#### **Metalized Steel**



## **Duplex Coatings**



### **Duplex Coatings**



# **Duplex Coatings**



# Bridge Superstructures "Outside the Box"



# Bridge Superstructures "Outside the Box"



# Bridge Superstructures "Outside the Box"



#### Conclusions

- We have painting options for bridge superstructures
- Other no/low maintenance coatings & material options exist
- These options enable us to select a "best practice" for preserving each bridge superstructure