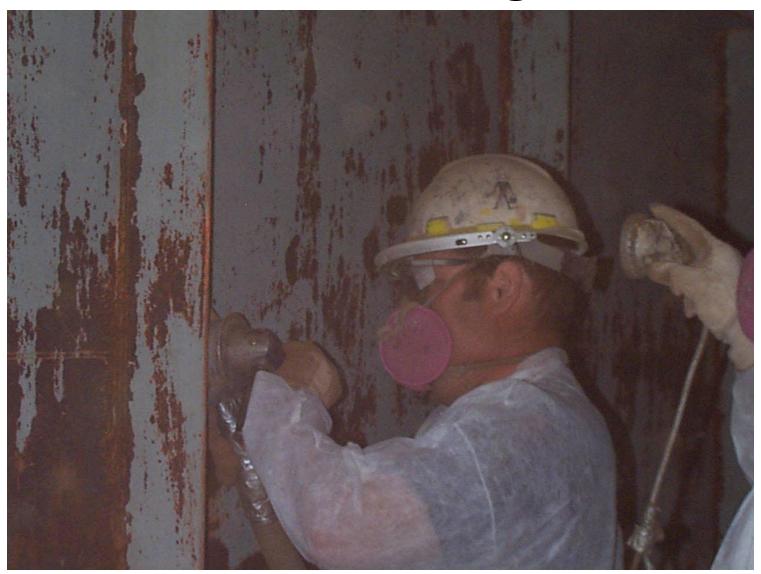

ings
- No/low maintenance coatings & materials

#### Coatings

- Low-tech (alkyds, acrylics, dispersions)
  - Simple to apply-no worker safety or overspray concerns
  - Used for a range of bridge painting options
- High-tech (epoxies, urethanes, fluoropolymers)
  - More durable-more problematic
  - Primarily used for complete bridge painting projects

#### Bridge Superstructure Painting Options

- Spot painting
- Zone painting
- Overcoating
- Total removal-replacement

#### **Selecting Painting Option**

Let the Bridge Talk to You!



# Selecting Painting Option Let the Bridge Talk to You!



# Selecting Painting Option Let the Bridge Talk to You!



#### When to Paint













#### Zone Painting-Low Tech



#### Zone Painting-Low Tech



#### Zone Painting-Low Tech









































# Coatings Preservation by Preventive/ Routine Maintenance













# No/Low Maintenance Superstructure Coatings/Materials















#### **Galvanized Steel**



#### **Galvanized Steel**



#### **Galvanized Steel**



#### **Metalized Steel**



#### **Metalized Steel**



#### **Metalized Steel**



## **Duplex Coatings**



### **Duplex Coatings**



# **Duplex Coatings**



# Bridge Superstructures "Outside the Box"



# Bridge Superstructures "Outside the Box"



# Bridge Superstructures "Outside the Box"



#### Conclusions

- We have painting options for bridge superstructures
- Other no/low maintenance coatings & material options exist
- These options enable us to select a "best practice" for preserving each bridge superstructure