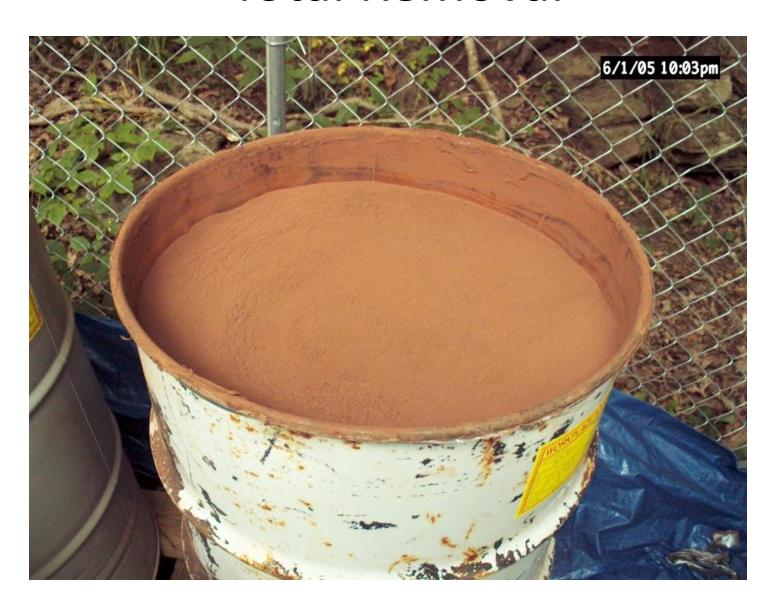

#### Bridge Superstructure Painting Options

- Spot painting
- Zone painting
- Overcoating
- Total removal-replacement