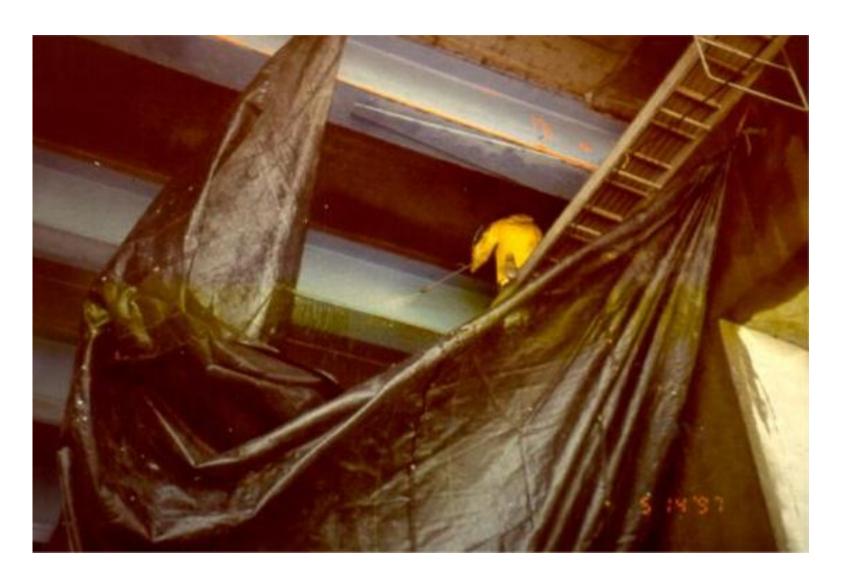

atings
- No/low maintenance coatings & materials

#### Coatings

- Low-tech (alkyds, acrylics, dispersions)
  - Simple to apply-no worker safety or overspray concerns
  - Used for a range of bridge painting options
- High-tech (epoxies, urethanes, fluoropolymers)
  - More durable-more problematic
  - Primarily used for complete bridge painting projects

#### Bridge Superstructure Painting Options

- Spot painting
- Zone painting
- Overcoating
- Total removal-replacement

#### **Selecting Painting Option**

Let the Bridge Talk to You!



# Selecting Painting Option Let the Bridge Talk to You!



# Selecting Painting Option Let the Bridge Talk to You!



#### When to Paint













#### Zone Painting-Low Tech



#### Zone Painting-Low Tech



#### Zone Painting-Low Tech









































# Coatings Preservation by Preventive/ Routine Maintenance













# No/Low Maintenance Superstructure Coatings/Materials















#### **Galvanized Steel**



#### **Galvanized Steel**



#### **Galvanized Steel**



#### **Metalized Steel**



#### **Metalized Steel**



#### **Metalized Steel**



## **Duplex Coatings**



### **Duplex Coatings**



# **Duplex Coatings**



# Bridge Superstructures "Outside the Box"



# Bridge Superstructures "Outside the Box"



# Bridge Superstructures "Outside the Box"



#### Conclusions

- We have painting options for bridge superstructures
- Other no/low maintenance coatings & material options exist
- These options enable us to select a "best practice" for preserving each bridge superstructure