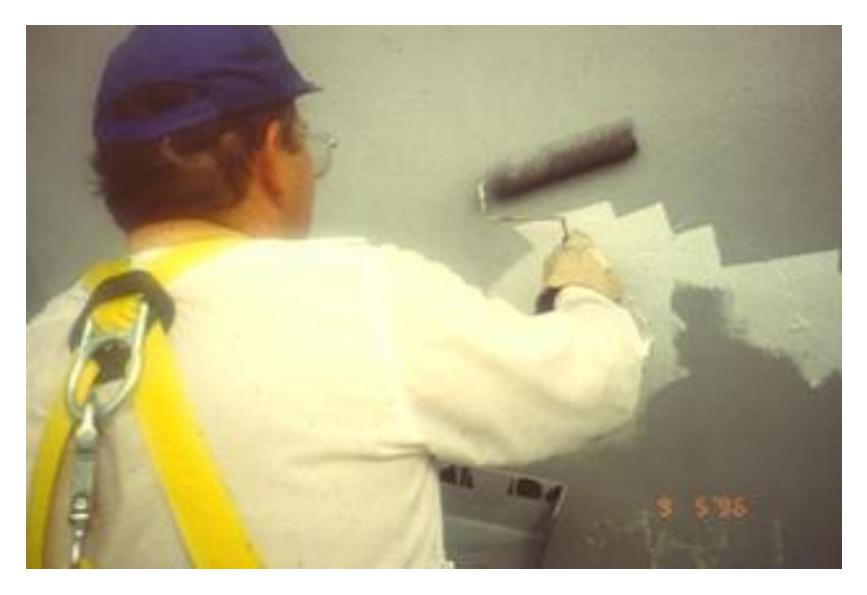

#### Coatings

- Low-tech (alkyds, acrylics, dispersions)
  - Simple to apply-no worker safety or overspray concerns
  - Used for a range of bridge painting options
- High-tech (epoxies, urethanes, fluoropolymers)
  - More durable-more problematic
  - Primarily used for complete bridge painting projects

#### Bridge Superstructure Painting Options

- Spot painting
- Zone painting
- Overcoating
- Total removal-replacement