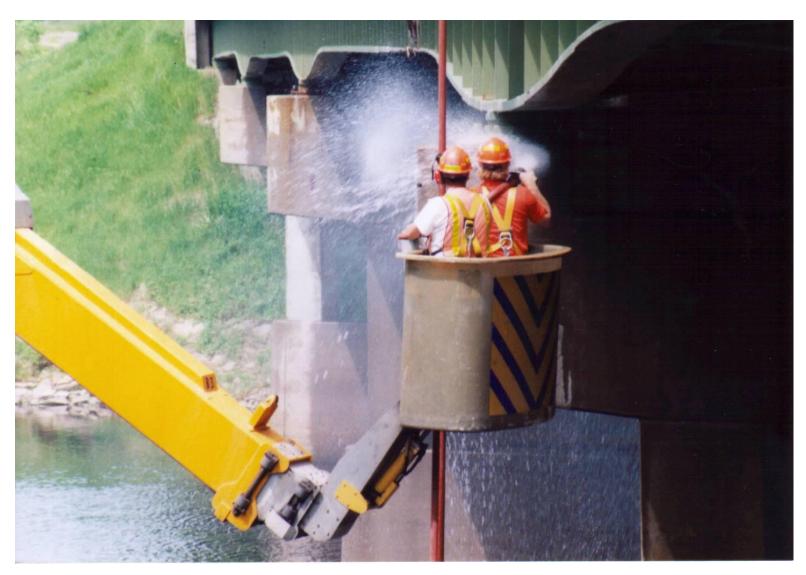

acrylics, dispersions)
  - Simple to apply-no worker safety or overspray concerns
  - Used for a range of bridge painting options
- High-tech (epoxies, urethanes, fluoropolymers)
  - More durable-more problematic
  - Primarily used for complete bridge painting projects

#### Bridge Superstructure Painting Options

- Spot painting
- Zone painting
- Overcoating
- Total removal-replacement

#### **Selecting Painting Option**

Let the Bridge Talk to You!



# Selecting Painting Option Let the Bridge Talk to You!



# Selecting Painting Option Let the Bridge Talk to You!



#### When to Paint













#### Zone Painting-Low Tech



#### Zone Painting-Low Tech



#### Zone Painting-Low Tech









































# Coatings Preservation by Preventive/ Routine Maintenance













# No/Low Maintenance Superstructure Coatings/Materials















#### **Galvanized Steel**



#### **Galvanized Steel**



#### **Galvanized Steel**



#### **Metalized Steel**



#### **Metalized Steel**



#### **Metalized Steel**



## **Duplex Coatings**



### **Duplex Coatings**



# **Duplex Coatings**



# Bridge Superstructures "Outside the Box"



# Bridge Superstructures "Outside the Box"



# Bridge Superstructures "Outside the Box"



#### Conclusions

- We have painting options for bridge superstructures
- Other no/low maintenance coatings & material options exist
- These options enable us to select a "best practice" for preserving each bridge superstructure