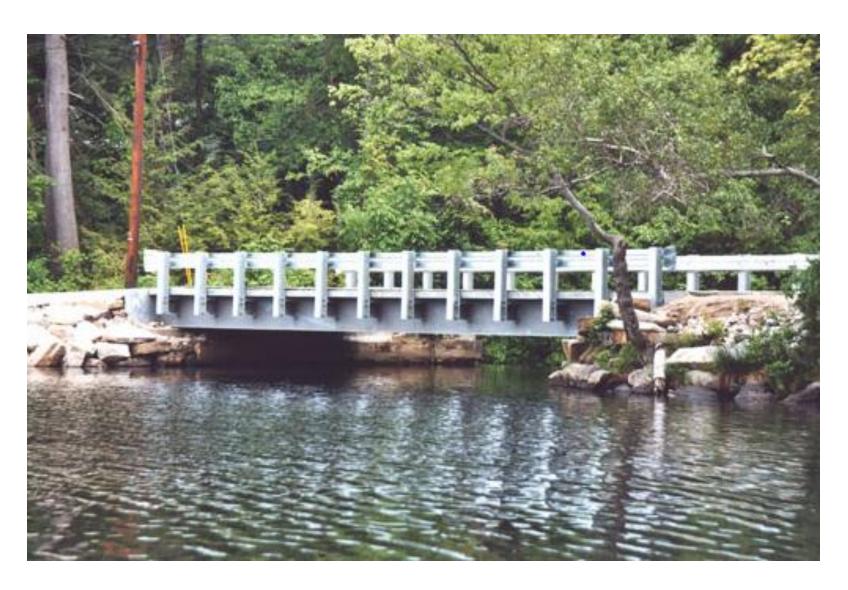

tech (epoxies, urethanes, fluoropolymers)
  - More durable-more problematic
  - Primarily used for complete bridge painting projects

#### Bridge Superstructure Painting Options

- Spot painting
- Zone painting
- Overcoating
- Total removal-replacement

#### **Selecting Painting Option**

Let the Bridge Talk to You!



# Selecting Painting Option Let the Bridge Talk to You!



# Selecting Painting Option Let the Bridge Talk to You!



#### When to Paint













#### Zone Painting-Low Tech



#### Zone Painting-Low Tech



#### Zone Painting-Low Tech









































# Coatings Preservation by Preventive/ Routine Maintenance













# No/Low Maintenance Superstructure Coatings/Materials















#### **Galvanized Steel**



#### **Galvanized Steel**



#### **Galvanized Steel**



#### **Metalized Steel**



#### **Metalized Steel**



#### **Metalized Steel**



## **Duplex Coatings**



### **Duplex Coatings**



# **Duplex Coatings**



# Bridge Superstructures "Outside the Box"



# Bridge Superstructures "Outside the Box"



# Bridge Superstructures "Outside the Box"



#### Conclusions

- We have painting options for bridge superstructures
- Other no/low maintenance coatings & material options exist
- These options enable us to select a "best practice" for preserving each bridge superstructure