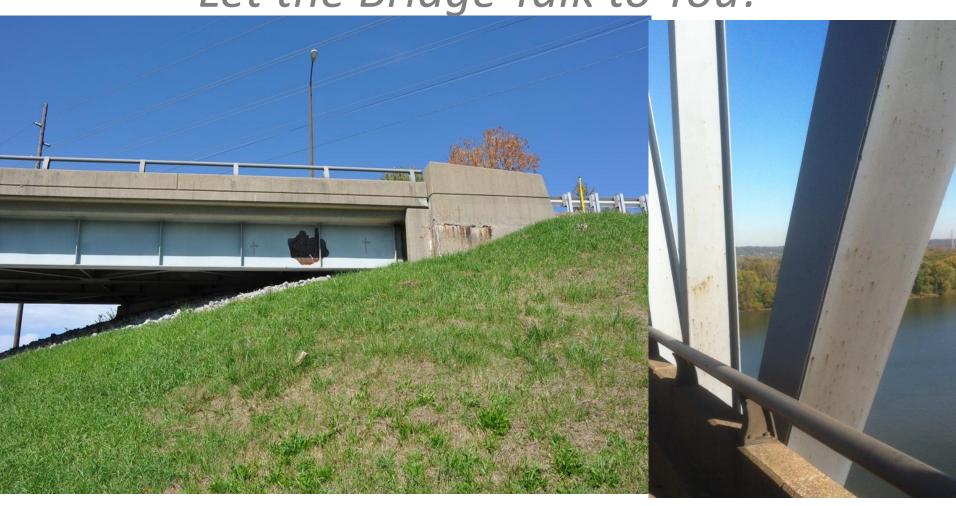

Kentucky Transportation Center

October 17, 2012



#### **Presentation Topics**

- Coatings
- Painting options
- Preserving coatings
- No/low maintenance coatings & materials

#### Coatings

- Low-tech (alkyds, acrylics, dispersions)
  - Simple to apply-no worker safety or overspray concerns
  - Used for a range of bridge painting options
- High-tech (epoxies, urethanes, fluoropolymers)
  - More durable-more problematic
  - Primarily used for complete bridge painting projects

#### Bridge Superstructure Painting Options

- Spot painting
- Zone painting
- Overcoating
- Total removal-replacement

#### **Selecting Painting Option**

Let the Bridge Talk to You!



# Selecting Painting Option Let the Bridge Talk to You!



# Selecting Painting Option Let the Bridge Talk to You!



#### When to Paint













#### Zone Painting-Low Tech



#### Zone Painting-Low Tech



#### Zone Painting-Low Tech









































# Coatings Preservation by Preventive/ Routine Maintenance













# No/Low Maintenance Superstructure Coatings/Materials















#### **Galvanized Steel**



#### **Galvanized Steel**



#### **Galvanized Steel**



#### **Metalized Steel**



#### **Metalized Steel**



#### **Metalized Steel**



## **Duplex Coatings**



### **Duplex Coatings**



# **Duplex Coatings**



# Bridge Superstructures "Outside the Box"



# Bridge Superstructures "Outside the Box"



# Bridge Superstructures "Outside