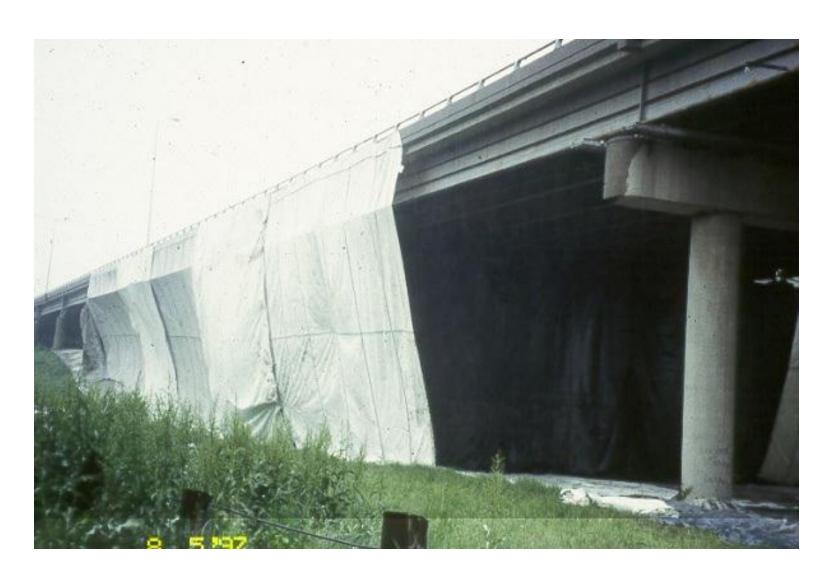

#### Bridge Superstructure Painting Options

- Spot painting
- Zone painting
- Overcoating
- Total removal-replacement