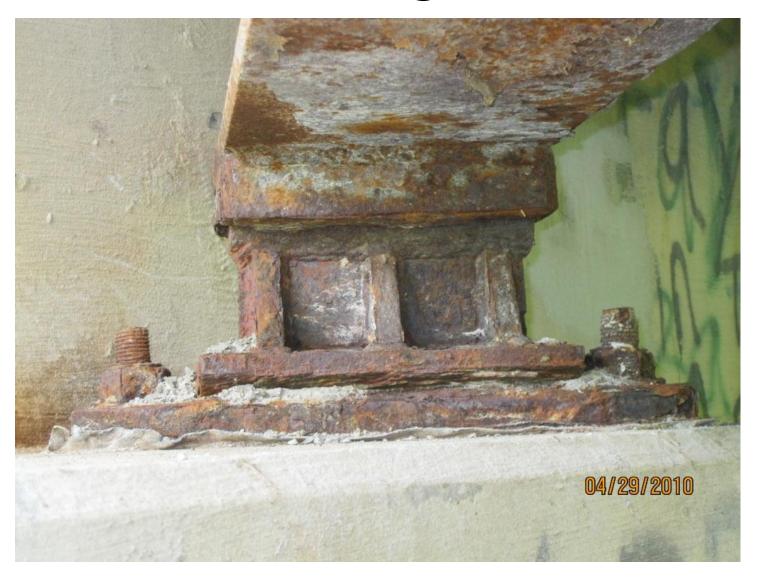

ray concerns
  - Used for a range of bridge painting options
- High-tech (epoxies, urethanes, fluoropolymers)
  - More durable-more problematic
  - Primarily used for complete bridge painting projects

#### Bridge Superstructure Painting Options

- Spot painting
- Zone painting
- Overcoating
- Total removal-replacement

#### **Selecting Painting Option**

Let the Bridge Talk to You!



# Selecting Painting Option Let the Bridge Talk to You!



# Selecting Painting Option Let the Bridge Talk to You!



#### When to Paint













#### Zone Painting-Low Tech



#### Zone Painting-Low Tech



#### Zone Painting-Low Tech









































# Coatings Preservation by Preventive/ Routine Maintenance













# No/Low Maintenance Superstructure Coatings/Materials















#### **Galvanized Steel**



#### **Galvanized Steel**



#### **Galvanized Steel**



#### **Metalized Steel**



#### **Metalized Steel**



#### **Metalized Steel**



## **Duplex Coatings**



### **Duplex Coatings**



# **Duplex Coatings**



# Bridge Superstructures "Outside the Box"



# Bridge Superstructures "Outside the Box"



# Bridge Superstructures "Outside the Box"



#### Conclusions

- We have painting options for bridge superstructures
- Other no/low maintenance coatings & material options exist
- These options enable us to select a "best practice" for preserving each bridge superstructure