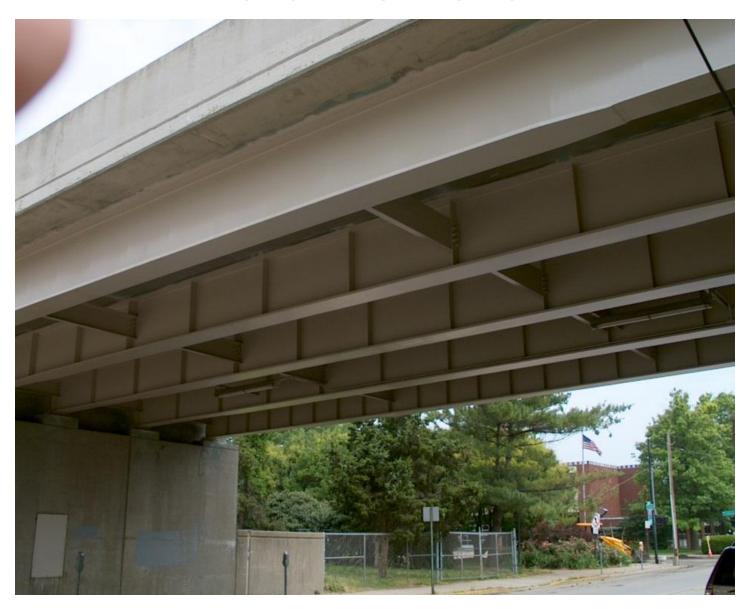

nance coatings & materials

#### Coatings

- Low-tech (alkyds, acrylics, dispersions)
  - Simple to apply-no worker safety or overspray concerns
  - Used for a range of bridge painting options
- High-tech (epoxies, urethanes, fluoropolymers)
  - More durable-more problematic
  - Primarily used for complete bridge painting projects

#### Bridge Superstructure Painting Options

- Spot painting
- Zone painting
- Overcoating
- Total removal-replacement

#### **Selecting Painting Option**

Let the Bridge Talk to You!



# Selecting Painting Option Let the Bridge Talk to You!



# Selecting Painting Option Let the Bridge Talk to You!



#### When to Paint













#### Zone Painting-Low Tech



#### Zone Painting-Low Tech



#### Zone Painting-Low Tech









































# Coatings Preservation by Preventive/ Routine Maintenance













# No/Low Maintenance Superstructure Coatings/Materials















#### **Galvanized Steel**



#### **Galvanized Steel**



#### **Galvanized Steel**



#### **Metalized Steel**



#### **Metalized Steel**



#### **Metalized Steel**



## **Duplex Coatings**



### **Duplex Coatings**



# **Duplex Coatings**



# Bridge Superstructures "Outside the Box"



# Bridge Superstructures "Outside the Box"



# Bridge Superstructures "Outside the Box"



#### Conclusions

- We have painting options for bridge superstructures
- Other no/low maintenance coatings & material options exist
- These options enable us to select a "best practice" for preserving each bridge superstructure