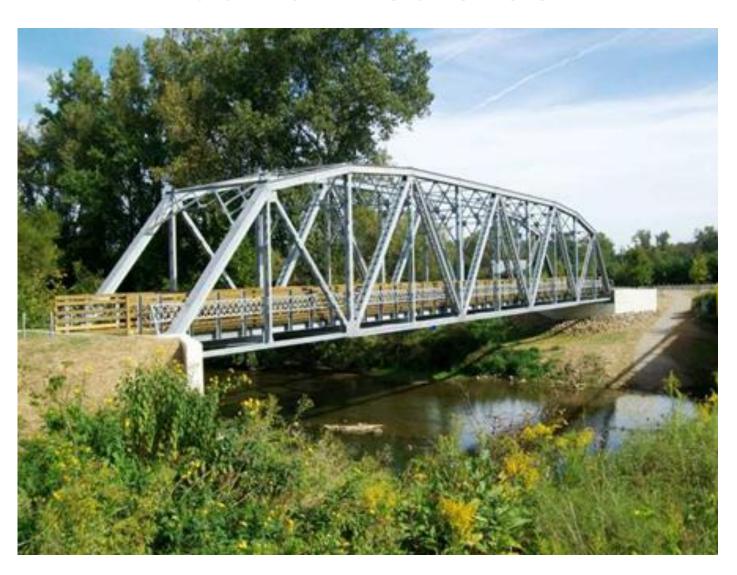

oropolymers)
  - More durable-more problematic
  - Primarily used for complete bridge painting projects

#### Bridge Superstructure Painting Options

- Spot painting
- Zone painting
- Overcoating
- Total removal-replacement

#### **Selecting Painting Option**

Let the Bridge Talk to You!



# Selecting Painting Option Let the Bridge Talk to You!



# Selecting Painting Option Let the Bridge Talk to You!



#### When to Paint













#### Zone Painting-Low Tech



#### Zone Painting-Low Tech



#### Zone Painting-Low Tech









































# Coatings Preservation by Preventive/ Routine Maintenance













# No/Low Maintenance Superstructure Coatings/Materials















#### **Galvanized Steel**



#### **Galvanized Steel**



#### **Galvanized Steel**



#### **Metalized Steel**



#### **Metalized Steel**



#### **Metalized Steel**



## **Duplex Coatings**



### **Duplex Coatings**



# **Duplex Coatings**



# Bridge Superstructures "Outside the Box"



# Bridge Superstructures "Outside the Box"



# Bridge Superstructures "Outside the Box"



#### Conclusions

- We have painting options for bridge superstructures
- Other no/low maintenance coatings & material options exist
- These options enable us to select a "best practice" for preserving each bridge superstructure