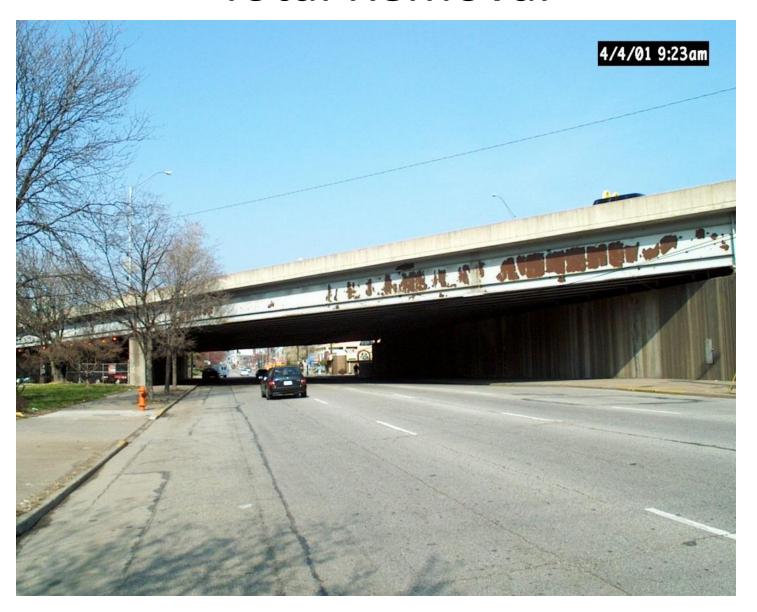

o/low maintenance coatings & materials

#### Coatings

- Low-tech (alkyds, acrylics, dispersions)
  - Simple to apply-no worker safety or overspray concerns
  - Used for a range of bridge painting options
- High-tech (epoxies, urethanes, fluoropolymers)
  - More durable-more problematic
  - Primarily used for complete bridge painting projects

#### Bridge Superstructure Painting Options

- Spot painting
- Zone painting
- Overcoating
- Total removal-replacement

#### **Selecting Painting Option**

Let the Bridge Talk to You!



# Selecting Painting Option Let the Bridge Talk to You!



# Selecting Painting Option Let the Bridge Talk to You!



#### When to Paint













#### Zone Painting-Low Tech



#### Zone Painting-Low Tech



#### Zone Painting-Low Tech









































# Coatings Preservation by Preventive/ Routine Maintenance













# No/Low Maintenance Superstructure Coatings/Materials















#### **Galvanized Steel**



#### **Galvanized Steel**



#### **Galvanized Steel**



#### **Metalized Steel**



#### **Metalized Steel**



#### **Metalized Steel**



## **Duplex Coatings**



### **Duplex Coatings**



# **Duplex Coatings**



# Bridge Superstructures "Outside the Box"



# Bridge Superstructures "Outside the Box"



# Bridge Superstructures "Outside the Box"



#### Conclusions

- We have painting options for bridge superstructures
- Other no/low maintenance coatings & material options exist
- These options enable us to select a "best practice" for preserving each bridge superstructure