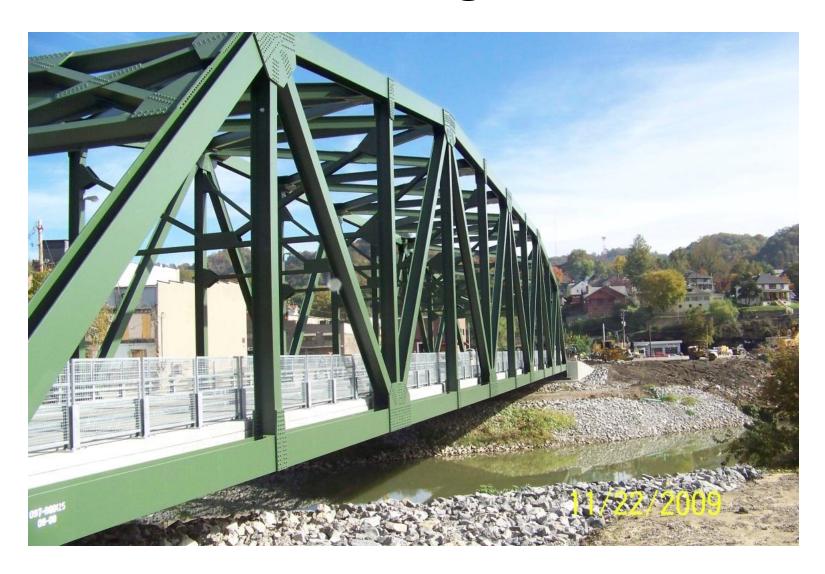

ns
  - Used for a range of bridge painting options
- High-tech (epoxies, urethanes, fluoropolymers)
  - More durable-more problematic
  - Primarily used for complete bridge painting projects

#### Bridge Superstructure Painting Options

- Spot painting
- Zone painting
- Overcoating
- Total removal-replacement

#### **Selecting Painting Option**

Let the Bridge Talk to You!



# Selecting Painting Option Let the Bridge Talk to You!



# Selecting Painting Option Let the Bridge Talk to You!



#### When to Paint













#### Zone Painting-Low Tech



#### Zone Painting-Low Tech



#### Zone Painting-Low Tech









































# Coatings Preservation by Preventive/ Routine Maintenance













# No/Low Maintenance Superstructure Coatings/Materials















#### **Galvanized Steel**



#### **Galvanized Steel**



#### **Galvanized Steel**



#### **Metalized Steel**



#### **Metalized Steel**



#### **Metalized Steel**



## **Duplex Coatings**



### **Duplex Coatings**



# **Duplex Coatings**



# Bridge Superstructures "Outside the Box"



# Bridge Superstructures "Outside the Box"



# Bridge Superstructures "Outside the Box"



#### Conclusions

- We have painting options for bridge superstructures
- Other no/low maintenance coatings & material options exist
- These options enable us to select a "best practice" for preserving each bridge superstructure