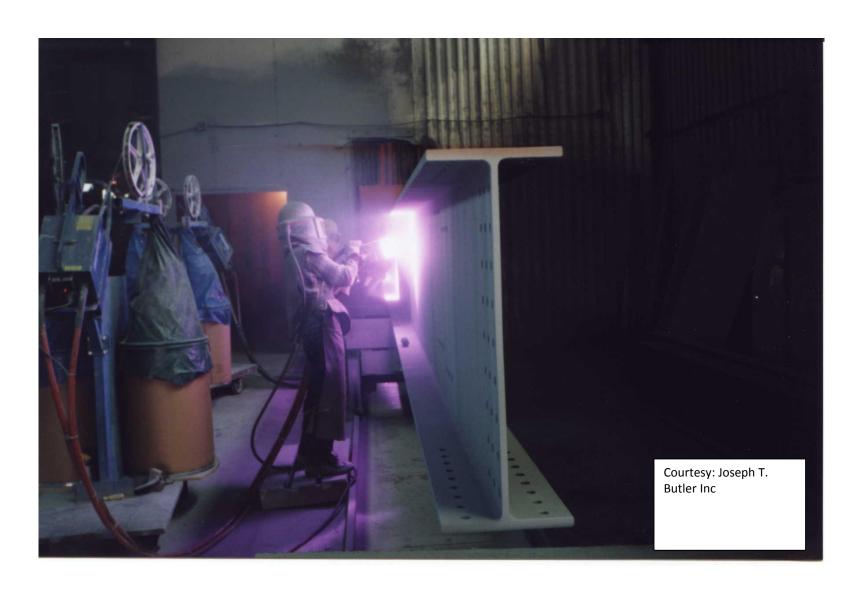

e-more problematic
  - Primarily used for complete bridge painting projects

#### Bridge Superstructure Painting Options

- Spot painting
- Zone painting
- Overcoating
- Total removal-replacement

#### **Selecting Painting Option**

Let the Bridge Talk to You!



# Selecting Painting Option Let the Bridge Talk to You!



# Selecting Painting Option Let the Bridge Talk to You!



#### When to Paint













#### Zone Painting-Low Tech



#### Zone Painting-Low Tech



#### Zone Painting-Low Tech









































# Coatings Preservation by Preventive/ Routine Maintenance













# No/Low Maintenance Superstructure Coatings/Materials















#### **Galvanized Steel**



#### **Galvanized Steel**



#### **Galvanized Steel**



#### **Metalized Steel**



#### **Metalized Steel**



#### **Metalized Steel**



## **Duplex Coatings**



### **Duplex Coatings**



# **Duplex Coatings**



# Bridge Superstructures "Outside the Box"



# Bridge Superstructures "Outside the Box"



# Bridge Superstructures "Outside the Box"



#### Conclusions

- We have painting options for bridge superstructures
- Other no/low maintenance coatings & material options exist
- These options enable us to select a "best practice" for preserving each bridge superstructure