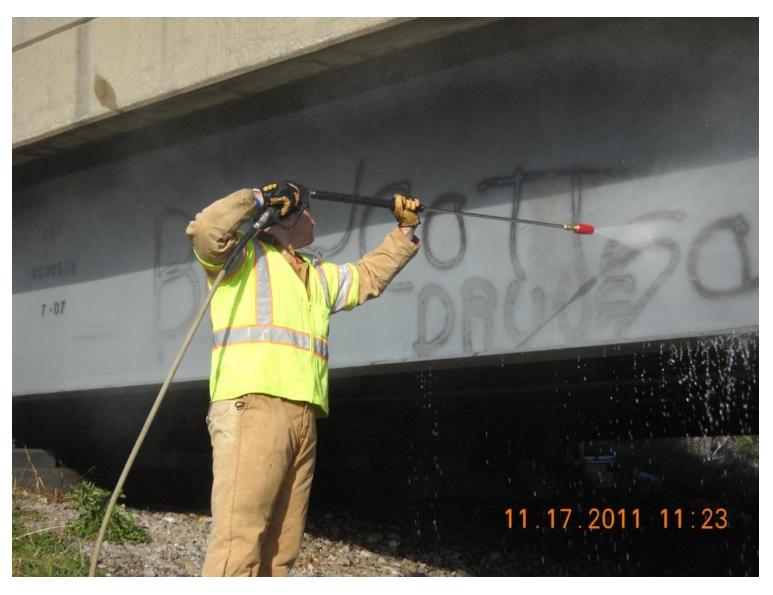

#### **Presentation Topics**

- Coatings
- Painting options
- Preserving coatings
- No/low maintenance coatings & materials

#### Coatings

- Low-tech (alkyds, acrylics, dispersions)
  - Simple to apply-no worker safety or overspray concerns
  - Used for a range of bridge painting options
- High-tech (epoxies, urethanes, fluoropolymers)
  - More durable-more problematic
  - Primarily used for complete bridge painting projects

#### Bridge Superstructure Painting Options

- Spot painting
- Zone painting
- Overcoating
- Total removal-replacement

#### **Selecting Painting Option**

Let the Bridge Talk to You!



# Selecting Painting Option Let the Bridge Talk to You!



# Selecting Painting Option Let the Bridge Talk to You!



#### When to Paint













#### Zone Painting-Low Tech



#### Zone Painting-Low Tech



#### Zone Painting-Low Tech









































# Coatings Preservation by Preventive/ Routine Maintenance













# No/Low Maintenance Superstructure Coatings/Materials















#### **Galvanized Steel**



#### **Galvanized Steel**



#### **Galvanized Steel**



#### **Metalized Steel**



#### **Metalized Steel**



#### **Metalized Steel**



## **Duplex Coatings**



### **Duplex Coatings**



# **Duplex Coatings**



# Bridge Superstructures "Outside the Box"



# Bridge Superstructures "Outside the Box"



# Bridge Superstructures "Outside the Box"



#### Conclusions

- We have painting options for bridge superstructures
- Other no/low maintenance coatings & material options exist
- These options enable us to select