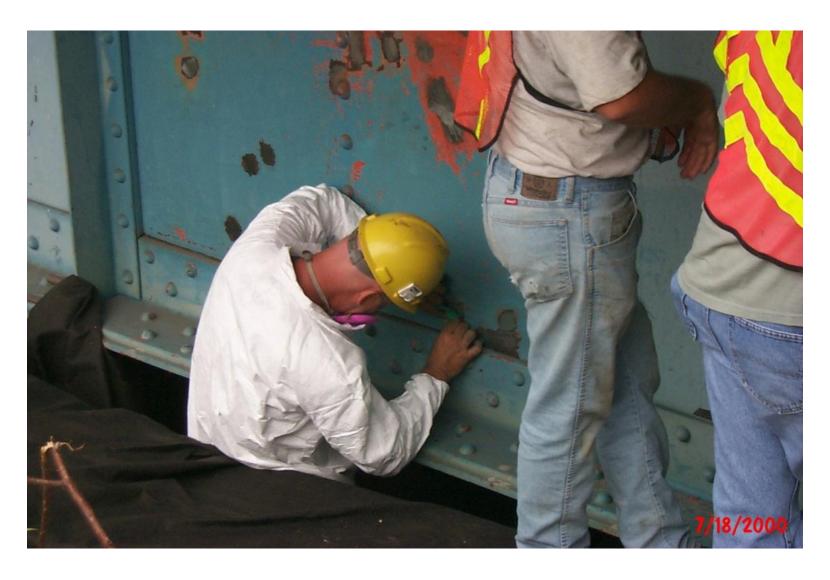

portation Center

October 17, 2012



#### **Presentation Topics**

- Coatings
- Painting options
- Preserving coatings
- No/low maintenance coatings & materials

#### Coatings

- Low-tech (alkyds, acrylics, dispersions)
  - Simple to apply-no worker safety or overspray concerns
  - Used for a range of bridge painting options
- High-tech (epoxies, urethanes, fluoropolymers)
  - More durable-more problematic
  - Primarily used for complete bridge painting projects

#### Bridge Superstructure Painting Options

- Spot painting
- Zone painting
- Overcoating
- Total removal-replacement

#### **Selecting Painting Option**

Let the Bridge Talk to You!



# Selecting Painting Option Let the Bridge Talk to You!



# Selecting Painting Option Let the Bridge Talk to You!



#### When to Paint













#### Zone Painting-Low Tech



#### Zone Painting-Low Tech



#### Zone Painting-Low Tech









































# Coatings Preservation by Preventive/ Routine Maintenance













# No/Low Maintenance Superstructure Coatings/Materials















#### **Galvanized Steel**



#### **Galvanized Steel**



#### **Galvanized Steel**



#### **Metalized Steel**



#### **Metalized Steel**



#### **Metalized Steel**



## **Duplex Coatings**



### **Duplex Coatings**



# **Duplex Coatings**



# Bridge Superstructures "Outside the Box"



# Bridge Superstructures "Outside the Box"



# Bridge Superstructures "Outside the Box"



#### Conclusions

- We have painting options for bridge superstructures
- Other no/low maintenance coatings & material options exist
-