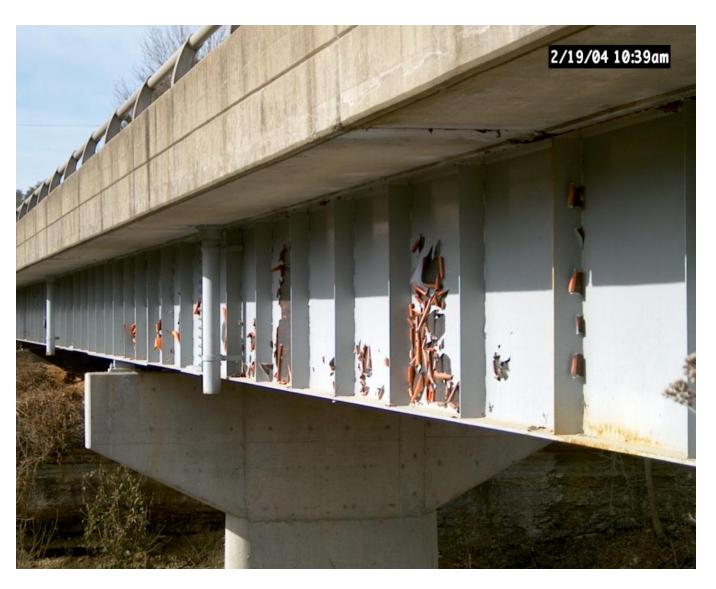

#### **Selecting Painting Option**

Let the Bridge Talk to You!

# Selecting Painting Option Let the Bridge Talk to You!