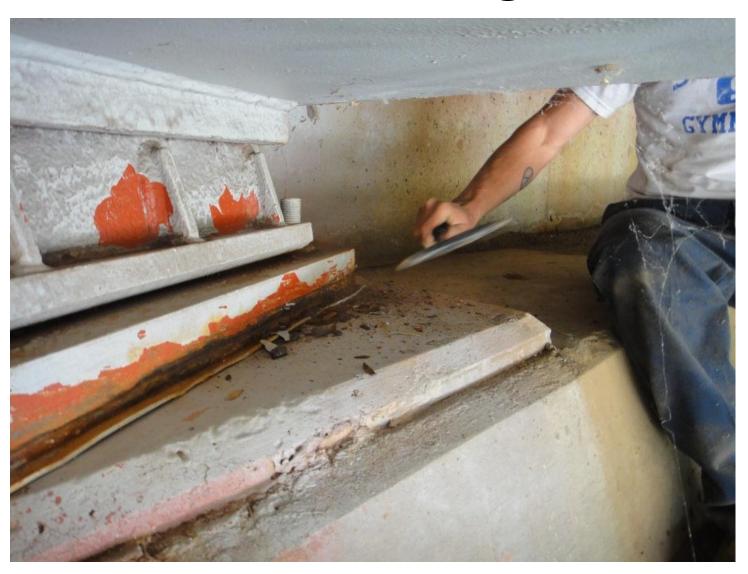

coatings
- No/low maintenance coatings & materials

#### Coatings

- Low-tech (alkyds, acrylics, dispersions)
  - Simple to apply-no worker safety or overspray concerns
  - Used for a range of bridge painting options
- High-tech (epoxies, urethanes, fluoropolymers)
  - More durable-more problematic
  - Primarily used for complete bridge painting projects

#### Bridge Superstructure Painting Options

- Spot painting
- Zone painting
- Overcoating
- Total removal-replacement

#### **Selecting Painting Option**

Let the Bridge Talk to You!



# Selecting Painting Option Let the Bridge Talk to You!



# Selecting Painting Option Let the Bridge Talk to You!



#### When to Paint













#### Zone Painting-Low Tech



#### Zone Painting-Low Tech



#### Zone Painting-Low Tech









































# Coatings Preservation by Preventive/ Routine Maintenance













# No/Low Maintenance Superstructure Coatings/Materials















#### **Galvanized Steel**



#### **Galvanized Steel**



#### **Galvanized Steel**



#### **Metalized Steel**



#### **Metalized Steel**



#### **Metalized Steel**



## **Duplex Coatings**



### **Duplex Coatings**



# **Duplex Coatings**



# Bridge Superstructures "Outside the Box"



# Bridge Superstructures "Outside the Box"



# Bridge Superstructures "Outside the Box"



#### Conclusions

- We have painting options for bridge superstructures
- Other no/low maintenance coatings & material options exist
- These options enable us to select a "best practice" for preserving each bridge superstructure