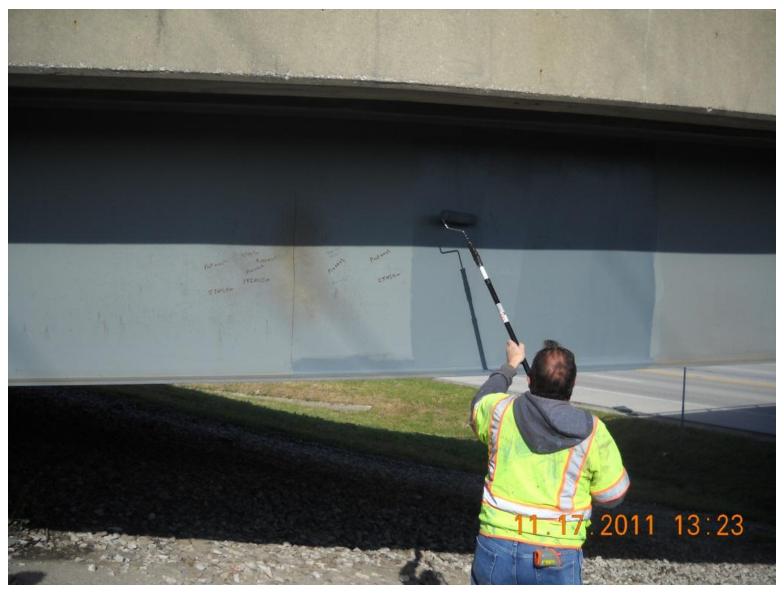

- Preserving coatings
- No/low maintenance coatings & materials

#### Coatings

- Low-tech (alkyds, acrylics, dispersions)
  - Simple to apply-no worker safety or overspray concerns
  - Used for a range of bridge painting options
- High-tech (epoxies, urethanes, fluoropolymers)
  - More durable-more problematic
  - Primarily used for complete bridge painting projects

#### Bridge Superstructure Painting Options

- Spot painting
- Zone painting
- Overcoating
- Total removal-replacement

#### **Selecting Painting Option**

Let the Bridge Talk to You!



# Selecting Painting Option Let the Bridge Talk to You!



# Selecting Painting Option Let the Bridge Talk to You!



#### When to Paint













#### Zone Painting-Low Tech



#### Zone Painting-Low Tech



#### Zone Painting-Low Tech









































# Coatings Preservation by Preventive/ Routine Maintenance













# No/Low Maintenance Superstructure Coatings/Materials















#### **Galvanized Steel**



#### **Galvanized Steel**



#### **Galvanized Steel**



#### **Metalized Steel**



#### **Metalized Steel**



#### **Metalized Steel**



## **Duplex Coatings**



### **Duplex Coatings**



# **Duplex Coatings**



# Bridge Superstructures "Outside the Box"



# Bridge Superstructures "Outside the Box"



# Bridge Superstructures "Outside the Box"



#### Conclusions

- We have painting options for bridge superstructures
- Other no/low maintenance coatings & material options exist
- These options enable us to select a "best practice" for preserving each bridge superstructure