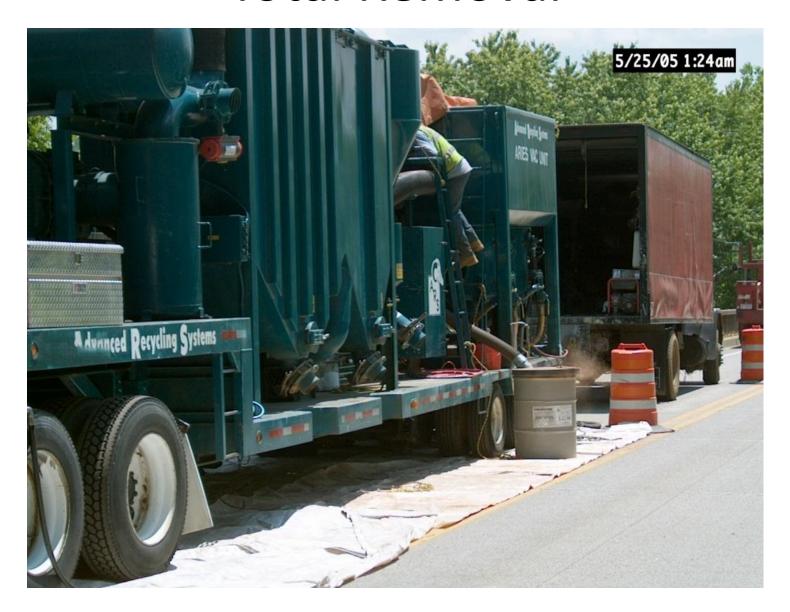

#### Bridge Superstructure Painting Options

- Spot painting
- Zone painting
- Overcoating
- Total removal-replacement