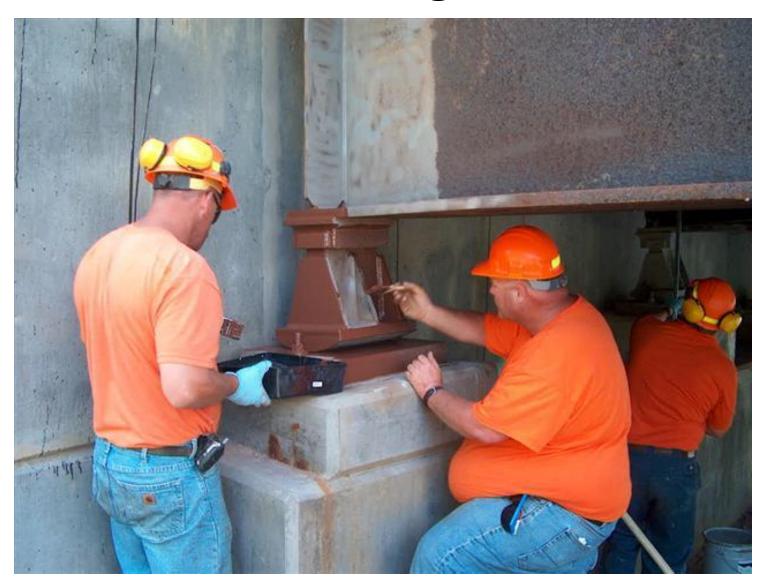

y concerns
  - Used for a range of bridge painting options
- High-tech (epoxies, urethanes, fluoropolymers)
  - More durable-more problematic
  - Primarily used for complete bridge painting projects

#### Bridge Superstructure Painting Options

- Spot painting
- Zone painting
- Overcoating
- Total removal-replacement

#### **Selecting Painting Option**

Let the Bridge Talk to You!



# Selecting Painting Option Let the Bridge Talk to You!



# Selecting Painting Option Let the Bridge Talk to You!



#### When to Paint













#### Zone Painting-Low Tech



#### Zone Painting-Low Tech



#### Zone Painting-Low Tech









































# Coatings Preservation by Preventive/ Routine Maintenance













# No/Low Maintenance Superstructure Coatings/Materials















#### **Galvanized Steel**



#### **Galvanized Steel**



#### **Galvanized Steel**



#### **Metalized Steel**



#### **Metalized Steel**



#### **Metalized Steel**



## **Duplex Coatings**



### **Duplex Coatings**



# **Duplex Coatings**



# Bridge Superstructures "Outside the Box"



# Bridge Superstructures "Outside the Box"



# Bridge Superstructures "Outside the Box"



#### Conclusions

- We have painting options for bridge superstructures
- Other no/low maintenance coatings & material options exist
- These options enable us to select a "best practice" for preserving each bridge superstructure