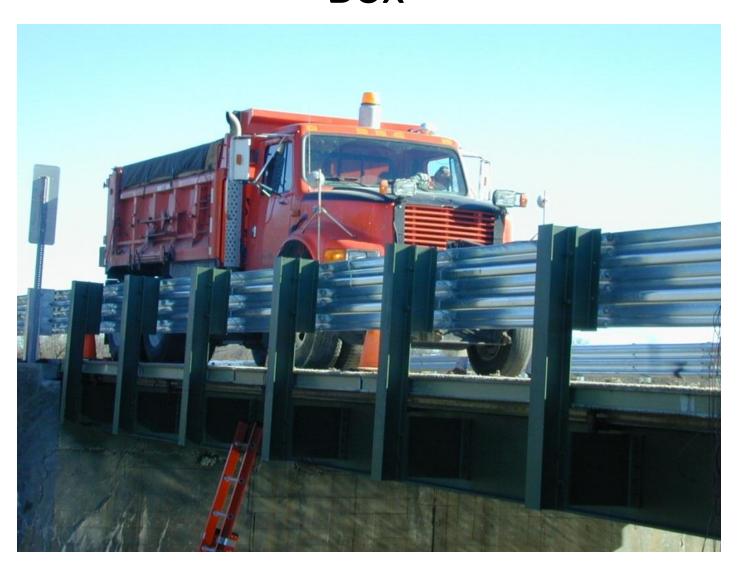

val-replacement

#### **Selecting Painting Option**

Let the Bridge Talk to You!



# Selecting Painting Option Let the Bridge Talk to You!



# Selecting Painting Option Let the Bridge Talk to You!



#### When to Paint













#### Zone Painting-Low Tech



#### Zone Painting-Low Tech



#### Zone Painting-Low Tech









































# Coatings Preservation by Preventive/ Routine Maintenance













# No/Low Maintenance Superstructure Coatings/Materials















#### **Galvanized Steel**



#### **Galvanized Steel**



#### **Galvanized Steel**



#### **Metalized Steel**



#### **Metalized Steel**



#### **Metalized Steel**



## **Duplex Coatings**



### **Duplex Coatings**



# **Duplex Coatings**



# Bridge Superstructures "Outside the Box"



# Bridge Superstructures "Outside the Box"



# Bridge Superstructures "Outside the Box"



#### Conclusions

- We have painting options for bridge superstructures
- Other no/low maintenance coatings & material options exist
- These options enable us to select a "best practice" for preserving each bridge superstructure