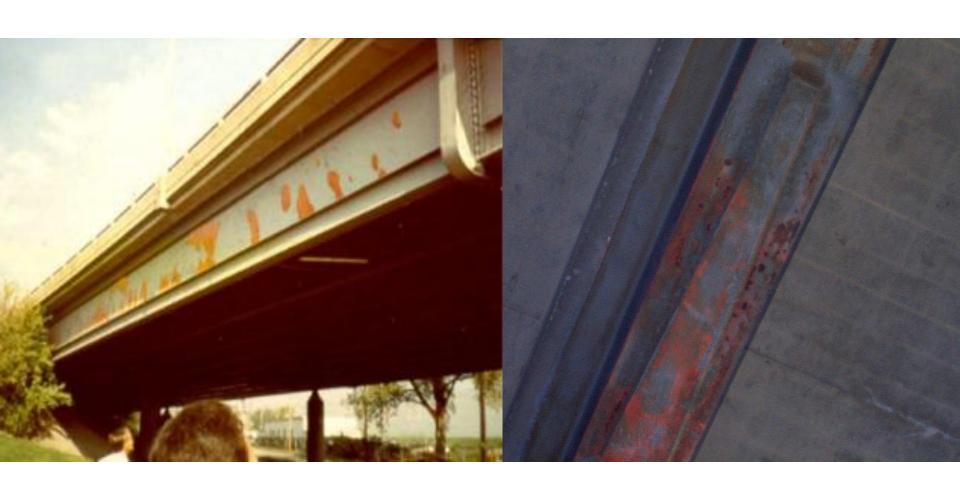

Kentucky Transportation Center

October 17, 2012



#### **Presentation Topics**

- Coatings
- Painting options
- Preserving coatings
- No/low maintenance coatings & materials

#### Coatings

- Low-tech (alkyds, acrylics, dispersions)
  - Simple to apply-no worker safety or overspray concerns
  - Used for a range of bridge painting options
- High-tech (epoxies, urethanes, fluoropolymers)
  - More durable-more problematic
  - Primarily used for complete bridge painting projects

#### Bridge Superstructure Painting Options

- Spot painting
- Zone painting
- Overcoating
- Total removal-replacement

#### **Selecting Painting Option**

Let the Bridge Talk to You!



# Selecting Painting Option Let the Bridge Talk to You!



# Selecting Painting Option Let the Bridge Talk to You!



#### When to Paint













#### Zone Painting-Low Tech



#### Zone Painting-Low Tech



#### Zone Painting-Low Tech









































# Coatings Preservation by Preventive/ Routine Maintenance













# No/Low Maintenance Superstructure Coatings/Materials















#### **Galvanized Steel**



#### **Galvanized Steel**



#### **Galvanized Steel**



#### **Metalized Steel**



#### **Metalized Steel**



#### **Metalized Steel**



## **Duplex Coatings**



### **Duplex Coatings**



# **Duplex Coatings**



# Bridge Superstructures "Outside the Box"



# Bridge Superstructures "Outside the Box"



# Bridge Superstructures "Outside the Box"



#### Conclusions

- We have painting options fo