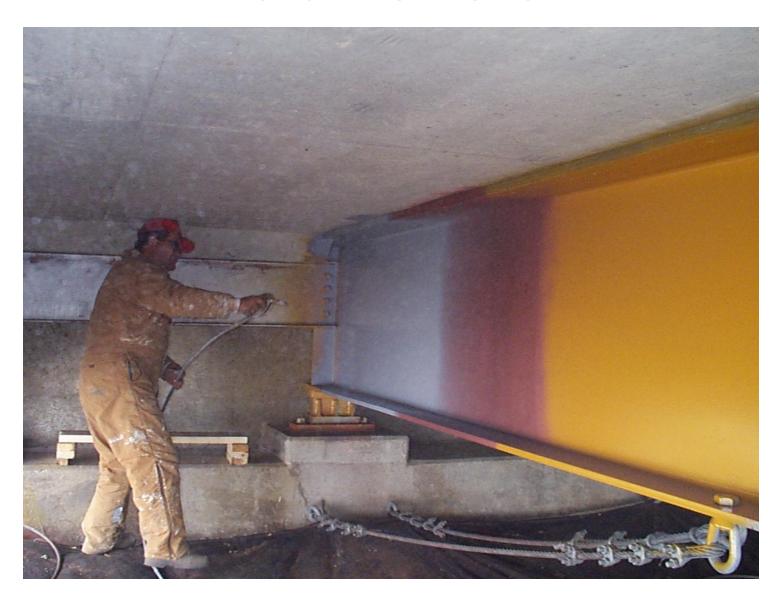

tenance coatings & materials

#### Coatings

- Low-tech (alkyds, acrylics, dispersions)
  - Simple to apply-no worker safety or overspray concerns
  - Used for a range of bridge painting options
- High-tech (epoxies, urethanes, fluoropolymers)
  - More durable-more problematic
  - Primarily used for complete bridge painting projects

#### Bridge Superstructure Painting Options

- Spot painting
- Zone painting
- Overcoating
- Total removal-replacement

#### **Selecting Painting Option**

Let the Bridge Talk to You!



# Selecting Painting Option Let the Bridge Talk to You!



# Selecting Painting Option Let the Bridge Talk to You!



#### When to Paint













#### Zone Painting-Low Tech



#### Zone Painting-Low Tech



#### Zone Painting-Low Tech









































# Coatings Preservation by Preventive/ Routine Maintenance













# No/Low Maintenance Superstructure Coatings/Materials















#### **Galvanized Steel**



#### **Galvanized Steel**



#### **Galvanized Steel**



#### **Metalized Steel**



#### **Metalized Steel**



#### **Metalized Steel**



## **Duplex Coatings**



### **Duplex Coatings**



# **Duplex Coatings**



# Bridge Superstructures "Outside the Box"



# Bridge Superstructures "Outside the Box"



# Bridge Superstructures "Outside the Box"



#### Conclusions

- We have painting options for bridge superstructures
- Other no/low maintenance coatings & material options exist
- These options enable us to select a "best practice" for preserving each bridge superstructure