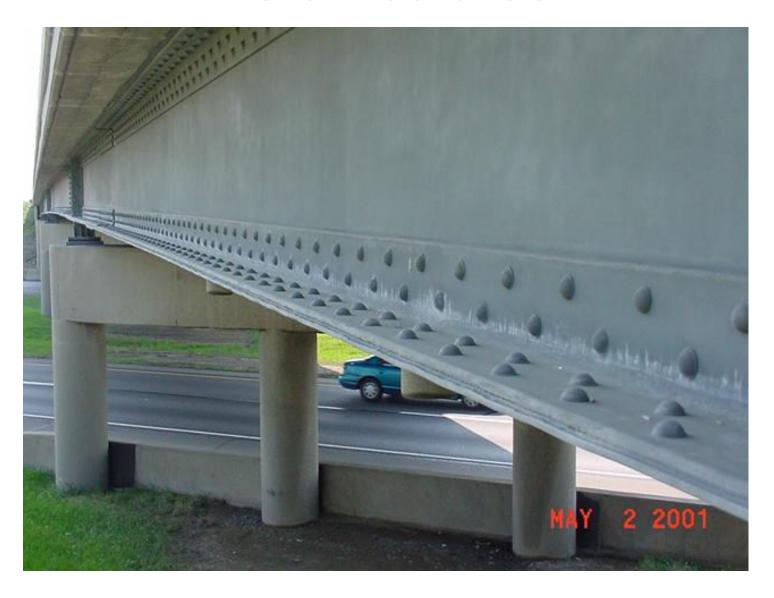

rily used for complete bridge painting projects

#### Bridge Superstructure Painting Options

- Spot painting
- Zone painting
- Overcoating
- Total removal-replacement

#### **Selecting Painting Option**

Let the Bridge Talk to You!



# Selecting Painting Option Let the Bridge Talk to You!



# Selecting Painting Option Let the Bridge Talk to You!



#### When to Paint













#### Zone Painting-Low Tech



#### Zone Painting-Low Tech



#### Zone Painting-Low Tech









































# Coatings Preservation by Preventive/ Routine Maintenance













# No/Low Maintenance Superstructure Coatings/Materials















#### **Galvanized Steel**



#### **Galvanized Steel**



#### **Galvanized Steel**



#### **Metalized Steel**



#### **Metalized Steel**



#### **Metalized Steel**



## **Duplex Coatings**



### **Duplex Coatings**



# **Duplex Coatings**



# Bridge Superstructures "Outside the Box"



# Bridge Superstructures "Outside the Box"



# Bridge Superstructures "Outside the Box"



#### Conclusions

- We have painting options for bridge superstructures
- Other no/low maintenance coatings & material options exist
- These options enable us to select a "best practice" for preserving each bridge superstructure