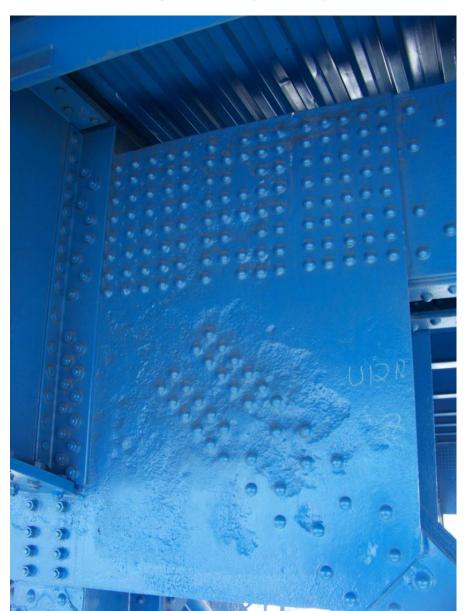

Transportation Center

October 17, 2012



#### **Presentation Topics**

- Coatings
- Painting options
- Preserving coatings
- No/low maintenance coatings & materials

#### Coatings

- Low-tech (alkyds, acrylics, dispersions)
  - Simple to apply-no worker safety or overspray concerns
  - Used for a range of bridge painting options
- High-tech (epoxies, urethanes, fluoropolymers)
  - More durable-more problematic
  - Primarily used for complete bridge painting projects

#### Bridge Superstructure Painting Options

- Spot painting
- Zone painting
- Overcoating
- Total removal-replacement

#### **Selecting Painting Option**

Let the Bridge Talk to You!



# Selecting Painting Option Let the Bridge Talk to You!



# Selecting Painting Option Let the Bridge Talk to You!



#### When to Paint













#### Zone Painting-Low Tech



#### Zone Painting-Low Tech



#### Zone Painting-Low Tech









































# Coatings Preservation by Preventive/ Routine Maintenance













# No/Low Maintenance Superstructure Coatings/Materials















#### **Galvanized Steel**



#### **Galvanized Steel**



#### **Galvanized Steel**



#### **Metalized Steel**



#### **Metalized Steel**



#### **Metalized Steel**



## **Duplex Coatings**



### **Duplex Coatings**



# **Duplex Coatings**



# Bridge Superstructures "Outside the Box"



# Bridge Superstructures "Outside the Box"



# Bridge Superstructures "Outside the Box"



#### Conclusions

- We have painting options for bridge superstructures
- Other no/low maintenance coatings & material options e