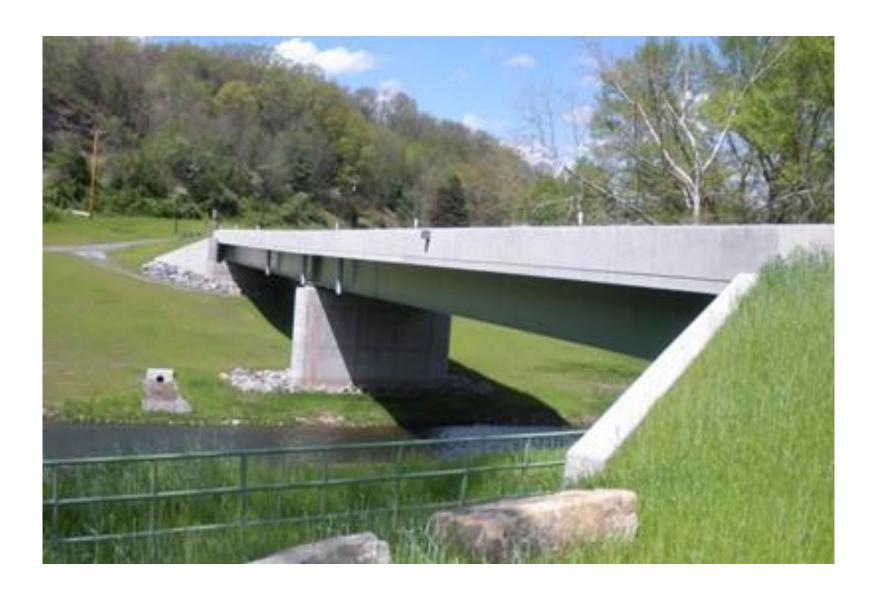

e painting projects

#### Bridge Superstructure Painting Options

- Spot painting
- Zone painting
- Overcoating
- Total removal-replacement

#### **Selecting Painting Option**

Let the Bridge Talk to You!



# Selecting Painting Option Let the Bridge Talk to You!



# Selecting Painting Option Let the Bridge Talk to You!



#### When to Paint













#### Zone Painting-Low Tech



#### Zone Painting-Low Tech



#### Zone Painting-Low Tech









































# Coatings Preservation by Preventive/ Routine Maintenance













# No/Low Maintenance Superstructure Coatings/Materials















#### **Galvanized Steel**



#### **Galvanized Steel**



#### **Galvanized Steel**



#### **Metalized Steel**



#### **Metalized Steel**



#### **Metalized Steel**



## **Duplex Coatings**



### **Duplex Coatings**



# **Duplex Coatings**



# Bridge Superstructures "Outside the Box"



# Bridge Superstructures "Outside the Box"



# Bridge Superstructures "Outside the Box"



#### Conclusions

- We have painting options for bridge superstructures
- Other no/low maintenance coatings & material options exist
- These options enable us to select a "best practice" for preserving each bridge superstructure