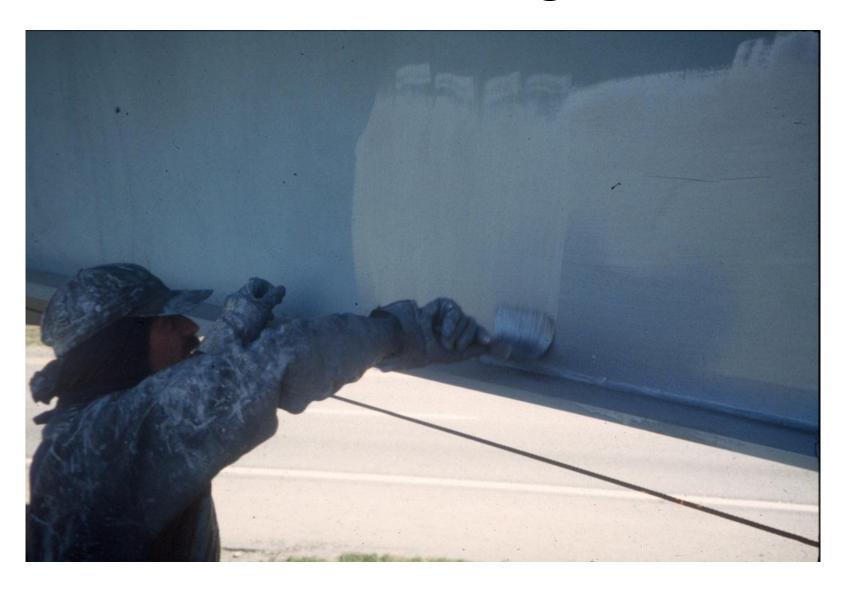

gs
- No/low maintenance coatings & materials

#### Coatings

- Low-tech (alkyds, acrylics, dispersions)
  - Simple to apply-no worker safety or overspray concerns
  - Used for a range of bridge painting options
- High-tech (epoxies, urethanes, fluoropolymers)
  - More durable-more problematic
  - Primarily used for complete bridge painting projects

#### Bridge Superstructure Painting Options

- Spot painting
- Zone painting
- Overcoating
- Total removal-replacement

#### **Selecting Painting Option**

Let the Bridge Talk to You!



# Selecting Painting Option Let the Bridge Talk to You!



# Selecting Painting Option Let the Bridge Talk to You!



#### When to Paint













#### Zone Painting-Low Tech



#### Zone Painting-Low Tech



#### Zone Painting-Low Tech









































# Coatings Preservation by Preventive/ Routine Maintenance













# No/Low Maintenance Superstructure Coatings/Materials















#### **Galvanized Steel**



#### **Galvanized Steel**



#### **Galvanized Steel**



#### **Metalized Steel**



#### **Metalized Steel**



#### **Metalized Steel**



## **Duplex Coatings**



### **Duplex Coatings**



# **Duplex Coatings**



# Bridge Superstructures "Outside the Box"



# Bridge Superstructures "Outside the Box"



# Bridge Superstructures "Outside the Box"



#### Conclusions

- We have painting options for bridge superstructures
- Other no/low maintenance coatings & material options exist
- These options enable us to select a "best practice" for preserving each bridge superstructure